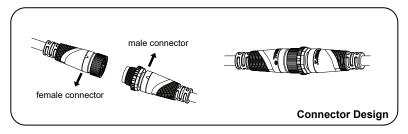

g                                  | 13.8 kg    | 14.9 kg | 15.3 kg | 15.3 kg | 16.5 kg | 16.8 kg           | 18.0 kg | 19.0 kg | 18.4 kg | 19.4 kg | 22.8 kg           | 22.8 kg | 23.8 kg | 25.0 kg |  |

#### **Installation and Maintenance**



\*1 Spacer: M8 \*2 Screw: M8x50mm

#### STEP 1:

As shown in Diagram1, with the four M8x50 screws and four M8 spacer to fix the support base onto the light body. Tighten the four M8x 50 screws with 6mm Allen wrench.



\*3 Allen wrench: 6mm

#### STEP 2:

As shown in Diagram2, cover the base into the pole. Adjust the fixture to the correct exposure point of view and then tighten the eight M8x50 screws.



#### STEP 3:

Adjust the mounting bracket to right angle, twist the toggle switch to the side of "-" to realize the normal operation of light.







- $\bullet$  Keep combustible and other materials that can burn away from lamp/lens.
- Do not operate in close proximity to persons, combustible materials or substances affected by heat or dying.
- Wear gloves and safety glasses at all times when removing luminaire from carton, installing, servicing or performing maintenance.
- Avoid direct eye exposure to the light source when it is on.