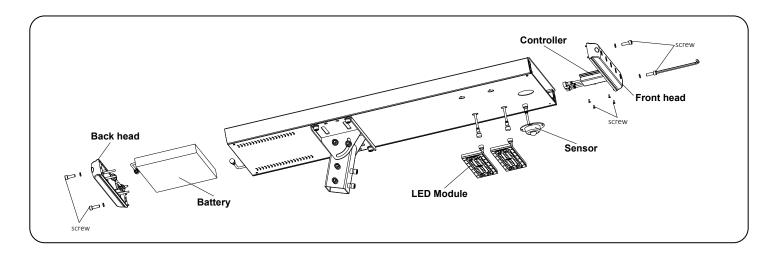

kg                                  | 13.8 kg    | 14.9 kg | 15.3 kg | 15.3 kg | 16.5 kg | 16.8 kg           | 18.0 kg | 19.0 kg | 18.4 kg | 19.4 kg | 22.8 kg           | 22.8 kg | 23.8 kg | 25.0 kg |  |

#### **Installation and Maintenance**



\*1 Spacer: M8 \*2 Screw: M8x50mm

#### STEP 1:

As shown in Diagram1, with the four M8x50 screws and four M8 spacer to fix the support base onto the light body. Tighten the four M8x 50 screws with 6mm Allen wrench.



\*3 Allen wrench: 6mm

#### STEP 2:

As shown in Diagram2, cover the base into the pole. Adjust the fixture to the correct exposure point of view and then tighten the eight M8x50 screws.



#### STEP 3:

Adjust the mounting bracket to right angle, twist the toggle switch to the side of "-" to realize the normal operation of light.







- $\bullet$  Keep combustible and other materials that can burn away from lamp/lens.
- Do not operate in close proximity to persons, combustible materials or substances affected by heat or dying.
- Wear gloves and safety glasses at all times when removing luminaire from carton, installing, servicing or performing maintenance.
- Avoid direct eye exposure to the light source when it is on.