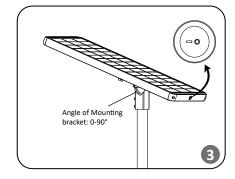

#### STEP 3:

Adjust the mounting bracket to right angle, twist the toggle switch to the side of "-" to realize the normal operation of light.

- $\bullet$  Keep combustible and other materials that can burn away from lamp/lens.
- Do not operate in close proximity to persons, combustible materials or substances affected by heat or dying.
- Wear gloves and safety glasses at all times when removing luminaire from carton, installing, servicing or performing maintenance.
- Avoid direct eye exposure to the light source when it is on.