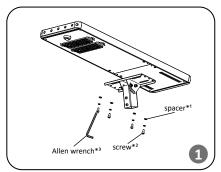

#### **Installation and Maintenance**

\*1 Spacer: M8 \*2 Screw: M8x50mm

#### STEP 1:

As shown in Diagram1, with the four M8x50 screws and four M8 spacer to fix the support base onto the light body. Tighten the four M8x 50 screws with 6mm Allen wrench.

\*3 Allen wrench: 6mm