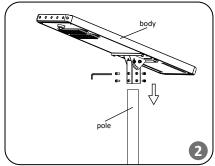

#### STEP 2:

As shown in Diagram2, cover the base into the pole. Adjust the fixture to the correct exposure point of view and then tighten the eight M8x50 screws.