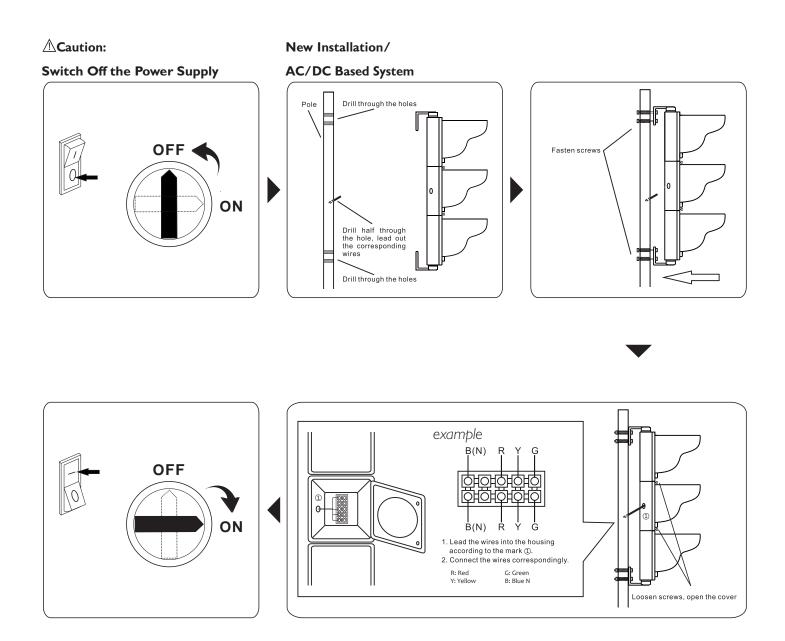

## IMPORTANT!

- \*Always switch off the power supply before commencing work!
- \*It must be installed by a professional electrican in accordance with the relevant electrical codes.
- \*Do not change the structure or any commponents of the recessed light to ensure safety.
- \*Please keep this Quick Installation Guide for at least the coming five years for future system maintenance.
- \*Please read the installation instruction very carefully and follow the wiring instructions to ensure safety.

## Check whether it concerns an AC(Alternating Current) based or DC(Direct Current) based system.