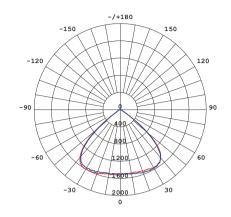

g Lot



# **SPECIFICATION**

#### Lighting

Maxium Lighting Efficiency

LED Chip CCT Life Span Light out put

Working Way

200LM /W

Hight bright Bridgelux 3030 3000-6500K ( can be customized)

L70>100, 000 hours

4000LM

Motion Sensor /Timer

#### Solar Panel

PV module Life Span Monocrystalline 22W

20 years

#### Storage

Battery Capacity Autonomy Life Span LiFePO 128WH 3days (Rainy days) >2500 cycles

#### **Charging Controller**

Charging Mode Life Span MPPT 8 years

# **Mechanical Specifications**

Installation Height
Pole diameter
Product Dimension (mm)

3-6m 40-60mm 695 x241 x65

3.6

#### Package Info

Weight (Kg)

Packing Size (mm) Gross Weight (Kg) 715 x85 x250 4.0

#### **Environment**

Working Temperature Water Resistance -15℃ to +70℃

IP65



# Dimensions





# Photometry



# 10W 20W

# Mounting Options







Side Entry

Pole clamp bracket

Wall Mount

| Item | Parts                     | Qty    | Picture |
|------|---------------------------|--------|---------|
| 1    | Light Body                | 1 Sets |         |
| 2    | Hoop Anchor               | 1 Set  | 0 0 0   |
| 3    | M8*60MM Screw<br>with nut | 4 Sets |         |
| 4    | Hoop pressing             | 2 Sets | 60      |
| 5    | Remote Control            | 1 Set  |         |
| 6    | Instruction Manual        | 1 Set  |         |



# Factory Default setting:



With Sufficient natural light, the light keeps charging.



The light keeps 100% brightness when presence is detected, The induction delay is about 15S.



The light keeps 10% brightness when there is no presence is detected.



| Butto