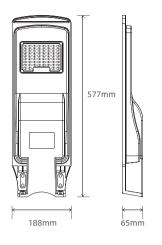

# **Mechanical Specifications**

Installation Height Pole diameter Product Dimension (mm)

Weight (Kg)

3-6m 40-60mm 577 x188 x65

2.4

# **Mechanical Specifications**

Installation Height
Pole diameter
Product Dimension (mm)

3-6m 40-60mm 695 x241 x65

3.6

# Dimensions

#### Fixture Information

| Version | L1 xW1 xH1     | Weight |
|---------|----------------|--------|
| 10W     | 577 x188 x65mm | 2.4 kg |
| 20W     | 695 x241 x65mm | 3.6kg  |