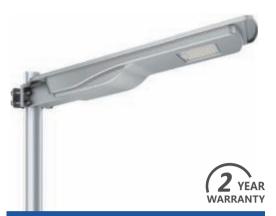

# ZGSM-PV4-20 LED SOLAR STREET LIGHT

#### Description

PV4 is a new private design LED solar street light, with a slim design and higher conversion efficiency Mono-crystalline photovoltaic Solar panel, 200lm/w efficiency to make the products with better advantages to meet different requirements from customers.

#### **Key Features**

- All-in-one design.
- Multiple installation modes are supported.
- High efficiency MPPT controller, charging efficiency up to 92%.
- Intelligent battery management, prolong the service life of lithium battery.
- Microwave induction control, realize intelligent power saving mode.
- Perfect protection function, undervoltage, overcharge protection.
- Infrared wireless remote control, adjust the working mode easily.