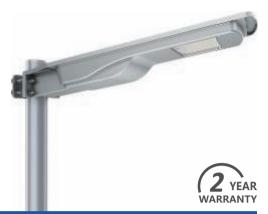

# ZGSM-PV4-10 LED SOLAR STREET LIGHT

### Description

PV4 is a new private design LED solar street light, with a slim design and higher conversion efficiency Mono-crystalline photovoltaic Solar panel, 200lm/w efficiency to make the products with better advantages to meet different requirements from customers.

#### **Key Features**

- All-in-one design.
- Multiple installation modes are supported.
- High efficiency MPPT controller, charging efficiency up to 92%.
- Intelligent battery management, prolong the service life of lithium battery.
- Microwave induction control, realize intelligent power saving mode.
- Perfect protection function, undervoltage, overcharge protection.
- Infrared wireless remote control, adjust the working mode easily.