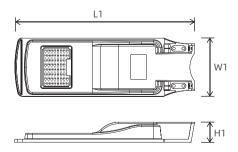

# Dimensions

#### Fixture Information

| Version | L1 xW1 xH1     | Weight |
|---------|----------------|--------|
| 10W     | 577 x188 x65mm | 2.4 kg |
| 20W     | 695 x241 x65mm | 3.6kg  |