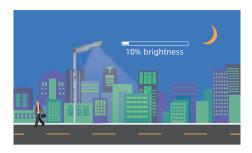

# Factory Default setting:

With Sufficient natural light, the light keeps charging.

The light keeps 100% brightness when presence is detected, The induction delay is about 15S.

The light keeps 10% brightness when there is no presence is detected.