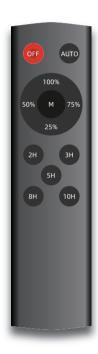

| Button | Introduction                                                                                                                                                              |
|--------|---------------------------------------------------------------------------------------------------------------------------------------------------------------------------|
| OFF    | Turn off the lights (Automatically turn on the next night)                                                                                                                |
| AUTO   | Turn on and enter the induction mode (100% brightness when presence is detected, 10% brightness when there is no presence is detected, The induction delay is about 15S.) |
| 25%    | Force the lights to work for 25%, and turn off the lights the next morning. (Also available during daytime)                                                               |
| 50%    | Force the lights to work for 50%, and turn off the lights the next morning. (Also available during daytime)                                                               |
| 75%    | Force the lights to work for 75%, and turn off the lights the next morning. (Also available during daytime)                                                               |
| 100%   | Force the lights to work for 100%, and turn off the lights the next morning. (Also available during daytime)                                                              |
| M      | Timer Mode (Sensor Off, Smart Power, All Night)                                                                                                                           |
| 2H     | 100% on when dark,Switch to induction mode after 2 hours of smart power                                                                                                   |
| 3H     | 100% on when dark,Switch to induction mode after 3 hours of smart power                                                                                                   |
| 5H     | 100% on when dark,Switch to induction mode after 5 hours of smart power                                                                                                   |
| 8H     | 100% on when dark,Switch to induction mode after 8 hours of smart power                                                                                                   |
| 10H    | 100% on when dark,Switch to induction mode after 10 hours of smart power                                                                                                  |

Note: 1. The luminaire will automatically enter AUTO mode the following night after any remote control operation by the user.

2. Smart power is 100% of the load output power, but when the battery capacity is reduced, the smart power is reduced to extend the operating time of the luminaire