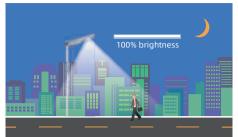

# Factory Default setting:

With Sufficient natural light, the light keeps charging.

The light keeps 100% brightness when presence is detected, The induction delay is about 15S.

The light keeps 10% brightness when there is no presence is detected.