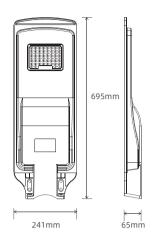

# Dimensions

# **Mechanical Specifications**

Installation Height
Pole diameter
Product Dimension (mm)

3-6m 40-60mm 695 x241 x65

3.6

#### Fixture Information

| Version | L1 xW1 xH1     | Weight |
|---------|----------------|--------|
| 10W     | 577 x188 x65mm | 2.4 kg |
| 20W     | 695 x241 x65mm | 3.6kg  |